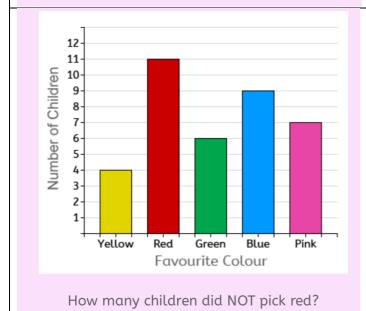

How many more ash trees are there in the wood than beech trees?

12-11-10-9-8-7-6-5-4-3-2-1-Yellow Red Green Blue Pink Favourite Colour

How many children did NOT pick red or blue?